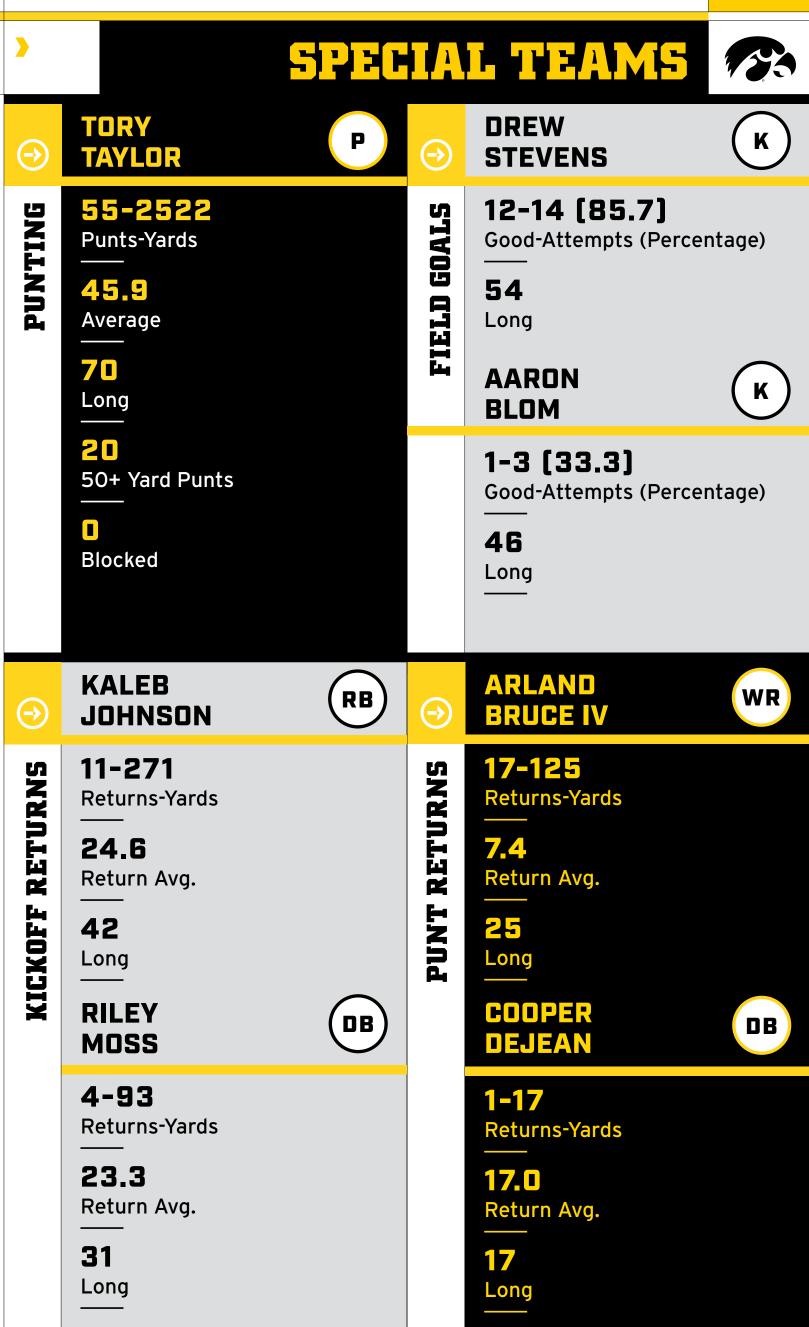

### PASSING LEADERS

### SPENCER PETRAS

QΒ

**127-228-5** Comp-Att-Int

**1401** Yards -

155.7

### ALEX PADILLA

Comp-Att-Int-Yds: 5-10-1-32 Touchdowns: 0 Completion %: 50.0 Yards Per Game: 32.0

### Yards Per Game

<mark>5/1</mark> Passing/Rushing TDs -

**45 YDS** Longest Completion

### **RUSHING LEADERS**

ET.

# EB NSON

Î

553 Net Yards 96

Attempts

RB

LESHON WILLIAMS GAVIN **WILLIAMS** 

1810

>

Attempts: 85 Net Yards: 312 Touchdowns: 2 Yards Per Carry: 3.7 Yards Per Game: 39.0

Attempts: 34 Net Yards: 106 Touchdowns: 0 Yards Per Carry: 3.1 Yards Per Game: 13.3

### Touchdowns 5.8 Yards Per Carry 61.4 Yards Per Game

Live games, 24/7 talk and analysis, and more — all on **SiriusXM Big Ten Radio**. Listen in your car or on the SXM App.

LEARN MORE

WE ARE WOMEN.

### NICO RAGAINI

Receptions-Yds: 21-279 Yards Per Catch: 13.3 Touchdowns: 1

### LUKE LACHEY

and the

ReceptionsYds: 12-191 Yards Per Catch: 15.9 Touchdowns: 2

BIB

458 Total Yards 44 Receptions

APORTA

SAM

 $\textcircled{\textbf{î}}$ 

### TE

### ARLAND BRUCE IV

### LESHON WILLIAMS

Receptions-Yds: 17-177 Yards Per Catch: 10.4 Touchdowns: 1 ReceptionsYds: 10-76 Yards Per Catch: 7.6 Touchdowns: 0 Touchdowns 10.4 Yards Per Reception 50.9 Yards Per Game

### **DEFENSIVE LEADERS**

SETH BENSON Tackles: 70 TFL-Yds: 3.5-14 Interceptions-Yds: 1-0 QB Hurries: 4 Fumbles Rec.-Yds: 1-0

COOPER DEJEAN Tackles: 50

### KAEVON MERRIWEATHER

Tackles: 38 TFL-Yds: 2-6 Interceptions-Yds: 3-33 Forced Fumbles: 1 Fumbles Rec.-Yds: 1-0 Pass Breakups: 1 88

Tackles

**3.5-6** Tackles for Loss-Yards

**1-0/1-0** Fumbles Rec-Yds/Int-Yds

Interceptions-Yds: 3-45

Pass Breakups: 7

QUINN SCHULTE Tackles: 50 Pass Breakups: 6 Interceptions-Yds: 1-0 RILEY MOSS Tackles: 38 TFL-Yds: 1-9 Forced Fumbles: 2 Pass Breakups: 7 QB Hurries: 1