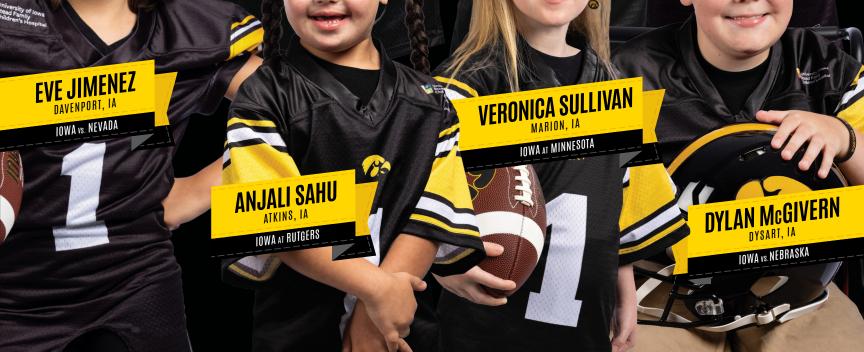

# INTRODUCING THE CAPTAIN STARTING LINEUP

To view their stories, use your smartphone to scan the QR Code. or visit uichildrens.org/kidcaptain

> ELYNA CLEMENTS CAMANCHE, IA IOWA vs. NORTHWESTERN

ADAM ARP WILLIAMSBURG, IA IOWA vs. MICHIGAN

**ELI BELSER** ELKADER, IA

XS

6

-1-

AUDREY SCHNELLER

WAUKEE, IA

IOWA vs. IOWA STATE

TATE MANAHL CEDAR FALLS, IA IOWA vs. WISCONSIN

**CARVER MEINERS** POLK CITY, IA IOWA AT PURDUE

IOWA

**GAVIN MILLER** OGDEN, IA

IOWA AT OHIO STATE

**CORMAC FALEY** 

ASBURY, IA IOWA AT ILLINOIS In