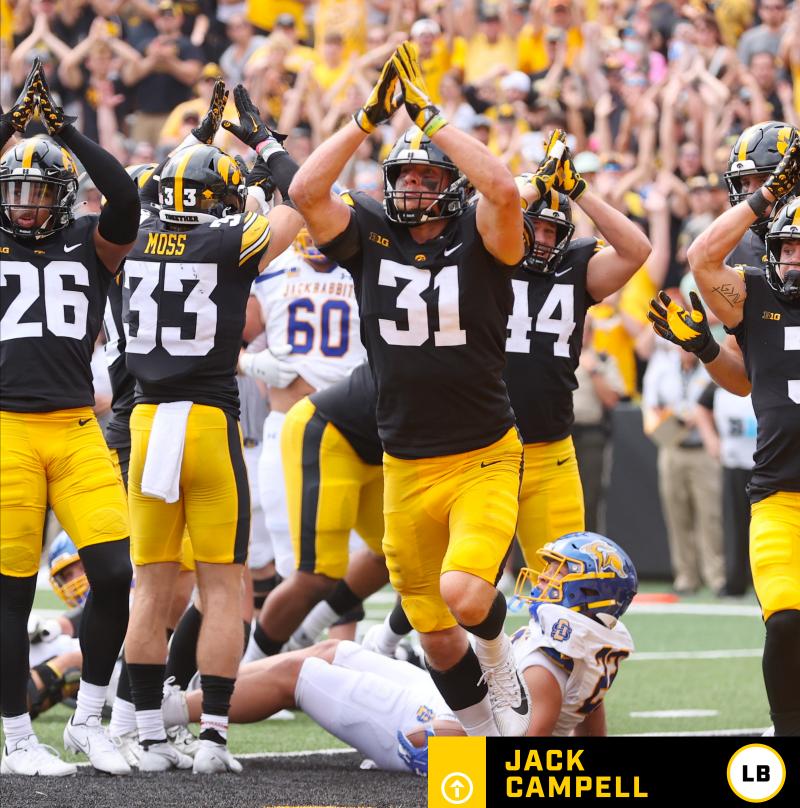

### **DEFENSIVE LEADERS**

SETH BENSON Tackles: 70 TFL-Yds: 3.5-14 Interceptions-Yds: 1-0 QB Hurries: 4 Fumbles Rec.-Yds: 1-0

COOPER DEJEAN Tackles: 50

### KAEVON MERRIWEATHER

Tackles: 38 TFL-Yds: 2-6 Interceptions-Yds: 3-33 Forced Fumbles: 1 Fumbles Rec.-Yds: 1-0 Pass Breakups: 1 88

Tackles

**3.5-6** Tackles for Loss-Yards

**1-0/1-0** Fumbles Rec-Yds/Int-Yds

Interceptions-Yds: 3-45

Pass Breakups: 7

QUINN SCHULTE Tackles: 50 Pass Breakups: 6 Interceptions-Yds: 1-0 RILEY MOSS Tackles: 38 TFL-Yds: 1-9 Forced Fumbles: 2 Pass Breakups: 7 QB Hurries: 1