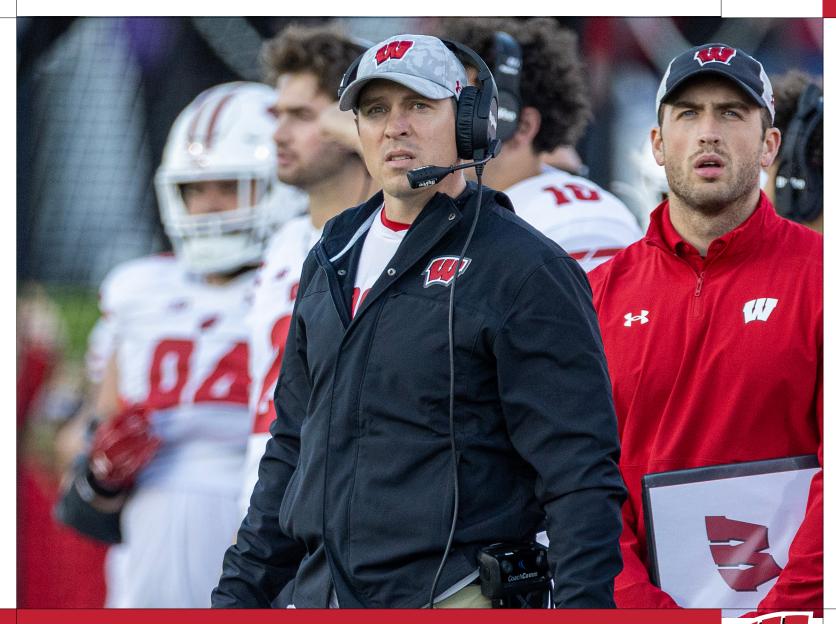

### IOWA VS. WISCONSIN

When: Saturday, November 12

- Time: 2:35 p.m. (CT)
  - **TV: FS1**

>

- **Radio: Hawkeye Radio Network** 
  - Site: Duke Slater Field at Kinnick Stadium

Series: Iowa trails series: 44-49-2 At Iowa City: 25-20-1 Current Streak: Wisconsin - 1 Largest Iowa win: 41-0, 1968 Highest scoring game: UI, 45-28 in 1975 Lowest scoring game: UI, 6-0 in 1942, UW, 6-0 in 1925

# GET DEALS.

|                | WI         | SCONSIN'S                                                              | 4-3                                 |                   |
|----------------|------------|------------------------------------------------------------------------|-------------------------------------|-------------------|
|                | SCHE       | <b>DULE &amp; RESULTS</b>                                              | <b>2-2</b><br>- B1G -               | •                 |
| - <i>vs.</i> – | ILUNOISCO  | ILLINOIS STATE                                                         | 6 P.M.                              | W                 |
|                | ····· V    | SEPT. 3                                                                | (FS1)                               | 38-0              |
| - VS           |            | WASHINGTON STATE<br>—<br>SEPT. 10                                      | <b>2:30 P.M.</b><br>(FOX)           | 14-17             |
| - vs           | NIM STATE  | NEW MEXICO STATE                                                       | <b>2:30 P.M.</b><br>(BTN)           | <b>W</b><br>66-7  |
| - <i>at</i> -  | PROSTATE   | <b>#3/3 OHIO STATE</b><br>                                             | <b>6:30 P.M.</b><br>(ABC)           | 21-52             |
| – vs. –        |            | ILLINOIS                                                               | 11 A.M.                             | 10-34             |
| - at -         |            | OCT. 1<br>NORTHWESTERN<br>OCT. 8                                       | (BTN)<br><b>2:30 P.M.</b><br>(ESPN) | 42-7              |
| - at -         |            | MICHIGAN STATE                                                         | <b>3 P.M.</b><br>(FOX)              | 28-34 (20T)       |
| - 28           |            | PURDUE<br>OCT. 22 (HOMECOMING)                                         | <b>2:30 P.M.</b><br>(ESPN)          | <b>W</b><br>35-24 |
| - <i>vs.</i> - |            | MARYLAND<br>—<br>NOV. 5                                                | <b>11 A.M.</b><br>(BTN)             | <b>W</b><br>23-10 |
| - <i>at</i> -  |            | IOWA<br>NOV. 12                                                        | <b>2:35 P.M.</b><br>(FS1)           |                   |
| - at -         |            | NEBRASKA<br>                                                           | <b>TBA</b><br>(TBA)                 |                   |
| - DS           |            | MINNESOTA<br>                                                          | <b>TBA</b><br>(TBA)                 |                   |
|                | R <i>I</i> | GAME TIMES ARE CENTRAL & SUBJEC<br>ANKINGS ARE AP/USA TODAY SPORTS AFC | T TO CHANGE                         | 5                 |